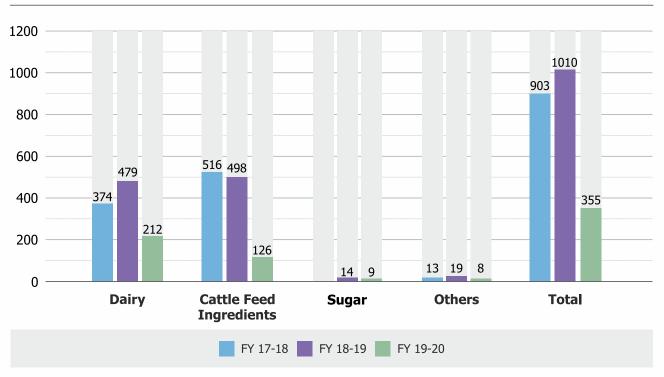

The commodities being traded on NCDFI eMarket platform are Dairy Products, Cattle Feed Ingredients, Edible Oils, Fodder Seeds, Packaging Materials, Sugar, Chemicals, Scrap, etc. apart from Transport Services. This platform ensures transparent, fair, economic and faster dealings for all the members.

#### At a Glance

| Commodity               | Number o  | f Auctions                          | Quar     | Unit     |       |  |
|-------------------------|-----------|-------------------------------------|----------|----------|-------|--|
| Commodity               | Concluded | Concluded Awaited Concluded Awaited |          | Awaited  | Offic |  |
| Dairy                   |           |                                     |          |          |       |  |
| Forward Auctions        | 11        |                                     | 628      |          | MT    |  |
| Auction Sale            | 8         |                                     | 800      |          | MT    |  |
| Reverse Auctions        | 1         |                                     | 100      |          | MT    |  |
| Dairy Scrap             |           |                                     |          |          |       |  |
| Forward Auctions        | 4         |                                     | 36       |          | MT    |  |
| Packaging               |           |                                     |          |          |       |  |
| Reverse Auctions        | 2         |                                     | 94       |          | Nos   |  |
| Cattle Feed Ingredients |           |                                     |          |          |       |  |
| Reverse Auctions        | 58        | 25                                  | 17,726   | 11,525   | MT    |  |
| Sugar                   |           |                                     |          |          |       |  |
| Reverse Auctions        | 10        | 1                                   | 720      | 15       | MT    |  |
| Scrap                   |           |                                     |          |          |       |  |
|                         | 8         |                                     | 112      |          | MT    |  |
| Forward Auctions        | 9         | 6                                   | 3,72,882 | 2,00,500 | Nos   |  |
|                         |           | 6                                   |          | 9,64,000 | Kgs   |  |
| Others                  |           |                                     |          |          |       |  |
| Reverse Auctions        | 2         |                                     | 100      |          | Kgs   |  |

# Transacted Business (₹ in Crore)

### **Transacted Volumes**

| Product                 | Quant    | ity (MT) |
|-------------------------|----------|----------|
| Froduct                 | 2019-20* | 2018-19  |
| Dairy                   |          |          |
| SMP                     | 6,429    | 23,382   |
| Butter                  | 2,746    | 5,550    |
| WMP                     | 40       | 195      |
| Whey Powder             | 15       |          |
| Ghee                    |          | 15       |
| Cattle Feed Ingredients |          |          |
| Rice Bran/Polish        | 34,670   | 1,54,027 |
| Maize                   | 8,550    | 90,589   |
| Mustard Meal            | 4,700    | 25,260   |
| Cotton Seed Meal        | 1,820    | 10,190   |
| Coconut Meal            | 2,500    | 3,030    |
| Calcite Powder          | 1,210    | 2,097    |
| Rice                    | 130      | 1,750    |
| Sun Flower Meal         | 300      | 1,740    |
| Di Calcium Phosphate    | 1,400    | 1,600    |
| Soya Bean Meal          | 210      | 1,370    |
| Shea                    |          | 1,080    |
| Wheat                   | 6,010    |          |
| Sugar                   |          |          |
| M-31                    | 2,000    | 2,495    |
| S-31                    | 470      | 958      |
| Pharma Grade            | 100      | 340      |
| G-100                   | 60       |          |
| S-30                    | 40       | 61       |
| M-30                    |          | 120      |